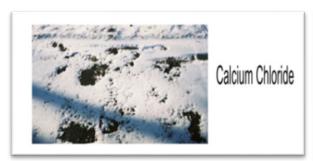

## Lightning Premium Ice Melter's Superior Melting Ability

Test: 30 Minutes after application on 3/4" Snow at +7°F at an Application Rate of 475lb/acre