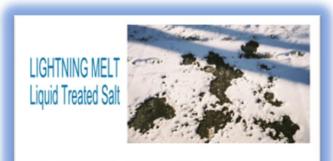

## Lightning Premium Ice Melter's Superior Melting Ability

Test: 30 Minutes after application on 3/4" Snow at +7°F at an Application Rate of 475lb/acre