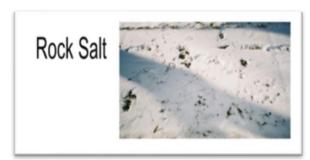

## Lightning Premium Ice Melter's Superior Melting Ability

Test: 30 Minutes after application on 3/4" Snow at +7°F at an Application Rate of 475lb/acre